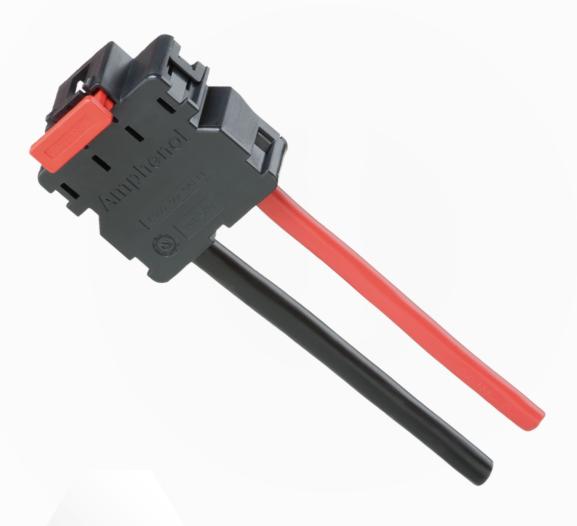

## **Amphenol Automotive**

Amphenol-Tuchel Electronics GmbH

3,6 HCC Connector

## PRODUCT CHARACTERISTICS

| PRODUCT CHARACTERISTICS       |                                                                                                                                                                                                                           |
|-------------------------------|---------------------------------------------------------------------------------------------------------------------------------------------------------------------------------------------------------------------------|
| Mating design                 | <ul><li>Serviceable locking onto an integrated socket</li><li>Pre-positioned CPA (connector positioning assurance)</li></ul>                                                                                              |
| Terminal system               | <ul> <li>Ø3,6mm RADSOK<sub>®</sub> contact system</li> <li>Silver plated</li> <li>Hyperbolic contact grid</li> </ul>                                                                                                      |
| Termination technology        | <ul><li>- Crimping for power termination</li><li>- Crimping for cable insulation</li></ul>                                                                                                                                |
| General features              | <ul> <li>90° angled connector design</li> <li>Accepts 2 x 10 / (13) mm2 wire</li> <li>Integrated cable retention area</li> <li>CPA as an option</li> <li>Robust design</li> <li>Connector supplied in kit form</li> </ul> |
| CONSTRUCTION Housing material | PBT GF10                                                                                                                                                                                                                  |
| Contact material              | CuCoBe                                                                                                                                                                                                                    |
| Standard wire                 | 2 x 10mm²                                                                                                                                                                                                                 |
| PERFORMANCE CHARACTERIS       | STICS                                                                                                                                                                                                                     |
| Nominal current               | 85A @ 22°C                                                                                                                                                                                                                |
| Voltage range                 | max. 60V                                                                                                                                                                                                                  |
| Temperature range             | -40°C to +125°C                                                                                                                                                                                                           |
| Pull out force                | > 150N                                                                                                                                                                                                                    |
| CONNECTOR INTERFACE           |                                                                                                                                                                                                                           |
| Pitch power contact: 18 mm    |                                                                                                                                                                                                                           |
| Color housing: black          |                                                                                                                                                                                                                           |
| Color CPA (optional): red     |                                                                                                                                                                                                                           |
| Diameter pin contact: Ø3,6mm  |                                                                                                                                                                                                                           |
| Plating pin contact: Ag       |                                                                                                                                                                                                                           |
|                               |                                                                                                                                                                                                                           |