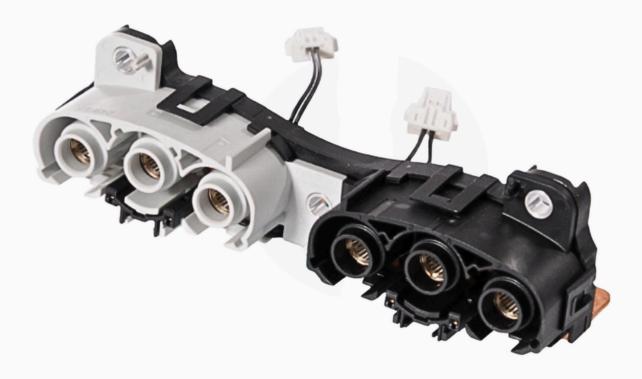

## **Amphenol Automotive**

Amphenol-Tuchel Electronics GmbH

**8mm Female Receptacle 6way** 

## PRODUCT CHARACTERISTICS

| RODUCT CHARACTERISTICS      |                                                           |
|-----------------------------|-----------------------------------------------------------|
| Mating design               | - Mounted in e.g. gear box housing                        |
| Terminal system             | - 6 x Ø 8.0mm RADSOK® contact system; silver plated       |
|                             | - 4 x 1.2mm HVIL contact system for jumper; silver plated |
| Termination technology      | - Press-in                                                |
| General features            | - Screw application for further connection                |
|                             | - Different codings available                             |
| CONSTRUCTION                |                                                           |
| Housing material            | PA, PBT                                                   |
| Contact material            | Copper                                                    |
| PERFORMANCE CHARACTE        | RISTICS                                                   |
| Vibration class             | V3 (acc. to USCAR 2 Rev. 06)                              |
| Current profile (85°C)      | 180A with 50mm <sup>2</sup>                               |
| Current profile (105°C)     | 160A with 50mm <sup>2</sup>                               |
| Current profile (125°C)     | 130A with 50mm²                                           |
| Voltage range               | Max. 800V                                                 |
| Temperature range           | -40°C to +125°C                                           |
| CORRESPONDING CONNECT       | ΓOR                                                       |
| C390 6103 XH22 20XX         |                                                           |
| Ø 8.0mm pin, silver plated  |                                                           |
| power contact pitch 20,38mm |                                                           |